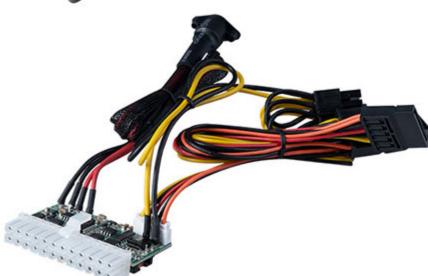

99.95 EUR incl. 19% VAT, plus shipping

- AK-PD150-02KEU
- AK-PE150-05
- 150W!
- Maxwell Pro!

Support: Drawing

Set consists of:

1x 150W DC-to-DC ATX Adapter with 4-pin Power DIN (AK-PE150-05)

1x 150W AC-to-DC Adapter with 4-pin Power DIN (AK-PD150-02KEU)

## AK-PE150-05

- Features the essential wires and connectors for Small Form Factor (SFF) motherboards to perfectly fit into any compact chassis
- Provides highly efficient power transfer up to 92% coupled with Over Power Protection (OPP) and Over Voltage Protection (OVP)
- Fanless design ensures zero noise, making it perfect for silent builds
- Suitable for any motherboard with an ATX 24-pin connector including common Mini-ITX motherboards
- Perfect for Intel CoreTM i7 or AMD RyzenTM 5 processors up to 65W TDP with high current
- Compatible with AK-PD150-02K external power adapter or external power adapters with 4-pin male DIN connector