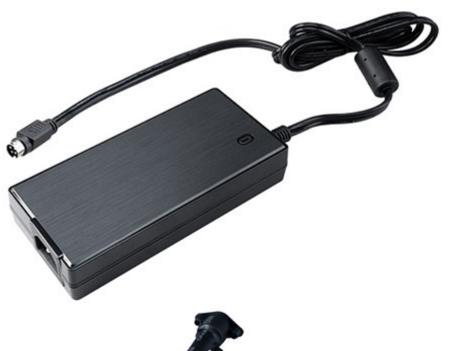

99.95 EUR incl. 19% VAT, plus shipping

- AK-PD150-02KEU
- AK-PE150-05
- 150W!
- Maxwell Pro!

Support: Drawing

Set consists of:

1x 150W DC-to-DC ATX Adapter with 4-pin Power DIN (AK-PE150-05)

1x 150W AC-to-DC Adapter with 4-pin Power DIN (AK-PD150-02KEU)

## AK-PD150-02KEU

- 150W, 12V external power adapter designed for DC-to-DC ATX power supplies with 4-pin DIN design. Maximum load of 12.5A.
- Maximum output 150W
- · Fanless design
- High efficiency
- 4-pin male DIN connector
- Single 12V rail 12.5A